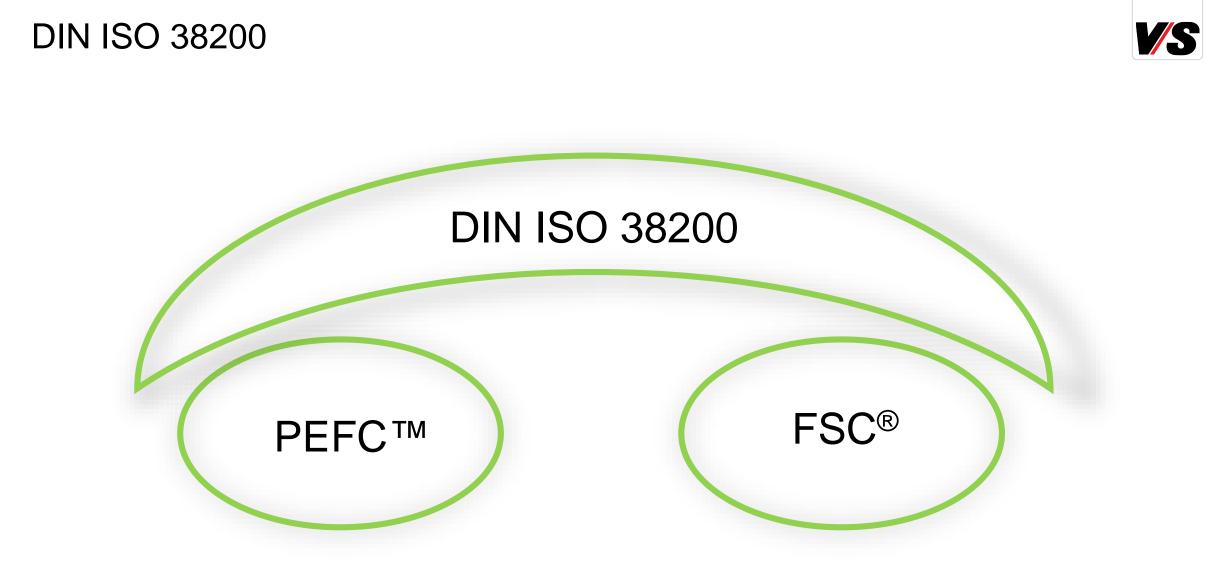

## **DIN ISO 38200**

- Certification since 2020
- Current declaration of VS for all the products with wooden content:

100% spezifiziert, mit Ursprung aus nachhaltiger, zertifizierter Waldbewirtschaftung; Guthaben; Bewertung durch dritte Partei; ISO 38200:2018

100% specified, originating from sustainable, certified forest management; credit system; third party evaluation;ISO 38200:2018

## **DIN ISO 38200**

## <u>pro</u>

- "Onproduct declatarion" for all products with wooden content possible under one certification system
- easy material-balancing for only one system
- Easy implementation based on our current systems:
  - ISO 9001
  - ▶ ISO 14001
  - ► PEFC<sup>TM</sup>/ FSC<sup>®</sup>