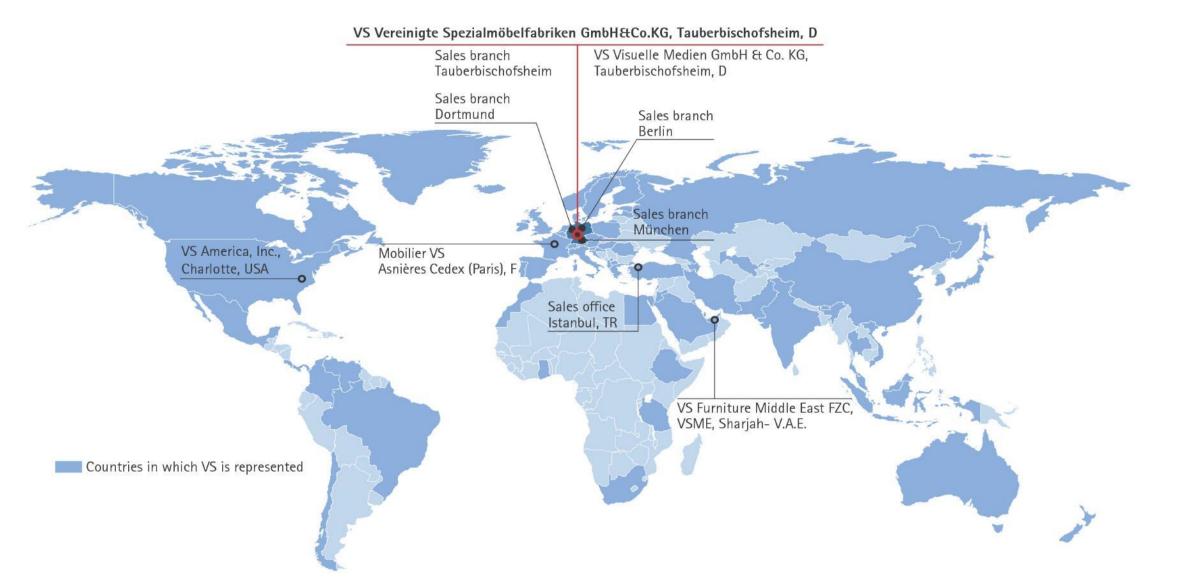

orkshop ISO 38200

23.11.2021 online workshop



# ISO 38200 at furniture industry

## VS Vereinigte Spezialmöbelfabriken GmbH & Co.KG

## **Thomas Braun**

Managemensytem for Quality and Environment





VS Vereinigte Spezialmöbelfabriken GmbH & Co. KG

Furnishers for the societies of knowledge

## VS furniture

- Located in Tauberbischofsheim / Germany
- Family owned company
- More than 120 years here at this location
- About 1.500 employees
- Sales manager with directly contact to our customers
- Producing
  - School / educational furniture
  - Office furniture
  - Contract furniture

## Furniture is our passion



From furniture of solid wood to furniture with a mix of different materials













**V**/S

See.



Our products



#### FACTS AND FIGURES Branches and subsidiaries





## Responsibility and sustainability



#### Company management

Active volunteer member of the UN Global Compact for greater sustainability and action against corruption

#### Energy

Certified energy concept (DIN EN ISO 50001) with photovoltaic, residual wood burning and block heat

#### Environment

Environmentally responsible actions in all areas, from production and delivery to recycling (DIN EN ISO 14001)

#### Social responsibility

Promotion of projects in the social, sporting, cultural and educational sectors



## Certification for wooden materials

▶ PEFC<sup>™</sup> since 2014

|                                                                              | CERTIFICATE PEFC